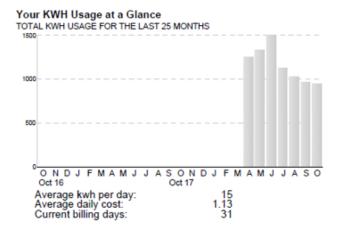

ment limit of \$700 per transaction and charges a \$2.25 convenience fee per transaction. Our company does not profit from the convenience fee.

To pay by credit card call 800-257-4044 or 218-739-8877 or visit <a href="https://www.otpco.com">www.otpco.com</a>. You'll need your Otter Tail Power Company account number and service location ZIP code.

We accept VISA, MasterCard, Discover cards.

PLEASE DO NOT WRITE CREDIT CARD INFORMATION ON YOUR BILL STUB.

Online bill payment not for you? Signup for Ready Check automatic payments, pick your date, and we'll take care of the rest.

Schedule a furnace maintenance check and plan to change filters regularly. You'll save energy!

Complete a Bill Analyzer home profile at www.otpco.com and receive a personal report showing you ways to save energy.