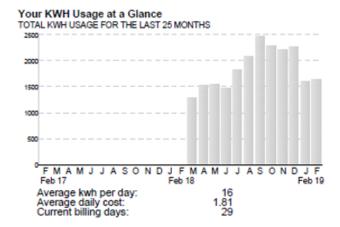

NE # ( )                |  |

## PAYING BY CREDIT CARD?

KUBRA processes our credit card and one-time payments. It has a payment limit of \$700 per transaction and charges a \$2.25 convenience fee per transaction. Our company does not profit from the convenience fee.

To pay by credit card call 800-257-4044 or 218-739-8877 or visit <a href="https://www.otpco.com">www.otpco.com</a>. You'll need your Otter Tail Power Company account number and service location ZIP code.

We accept VISA, MasterCard, Discover cards.

PLEASE DO NOT WRITE CREDIT CARD INFORMATION ON YOUR BILL STUB.

Sign up now to save on cooling costs next summer. With CoolSavings we cycle your central cooling system during peak periods.

You stay cool and receive a \$7-a-month credit June through September. Call 800-493-3299.