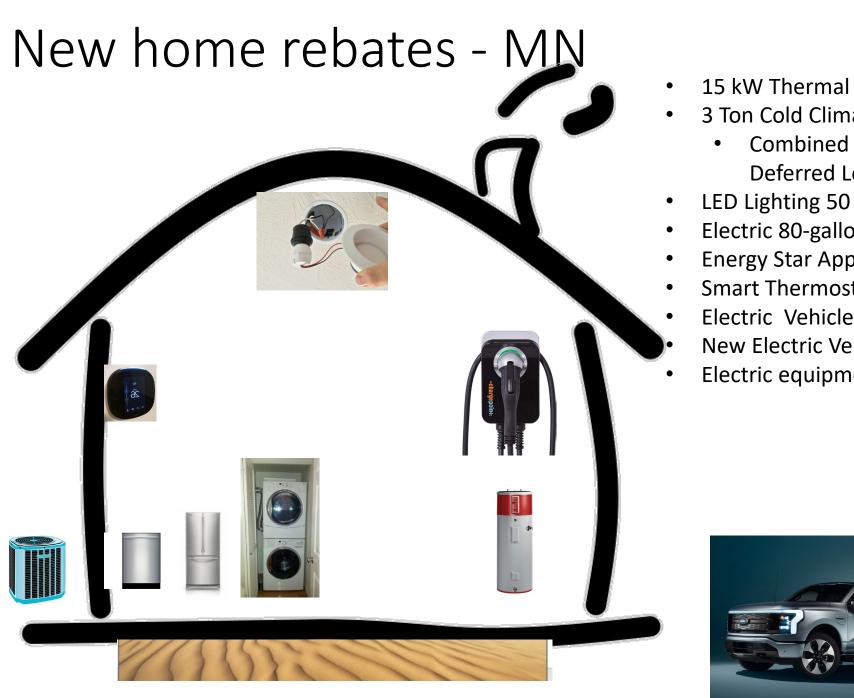

New home rebate example - Minnesota

Lori Moxness

Manager, Energy Management

- 15 kW Thermal Storage Heat on Controlled rate
- 3 Ton Cold Climate ducted heat pump /plenum
  - Combined Thermal Storage/Heat Pump on **Deferred Load Rate**
- LED Lighting 50 LED cans @ 10 watts each
- Electric 80-gallon storage water heater on control rate
- **Energy Star Appliances**
- Smart Thermostat Tier II
- Electric Vehicle hard-wired Charger
- New Electric Vehicle
- Electric equipment

## Rebate summary for this new home - MN

| #  | Size | Description                                            | \$/unit rebate |          | Rebate Amount |          |  |
|----|------|--------------------------------------------------------|----------------|----------|---------------|----------|--|
|    |      | •                                                      |                |          |               |          |  |
| 1  | 15   | 15 kW Thermal Storage Heat on Controlled Rate          | \$             | 75.00    | \$            | 1,125.00 |  |
| 2  | 3    | 3 Ton ducted CCHP                                      | \$             | 800.00   | \$            | 2,400.00 |  |
| 2a | 15   | 15 kW Plenum on controlled rate                        | \$             | 40.00    | \$            | 600.00   |  |
| 2a | 3    | Quality Installer Bonus Rebate                         | \$             | 200.00   | \$            | 600.00   |  |
| 3  | 50   | LED can lighting                                       | \$             | 15.00    | \$            | 750.00   |  |
| 4  | 1    | 80 Gallon water heater on new controlled load          | \$             | 400.00   | \$            | 400.00   |  |
| 5  | 4    | 4 Energy Star Appliances                               | \$             | 50.00    | \$            | 200.00   |  |
| 6  | 1    | Tier III Smart Thermostat                              | \$             | 150.00   | \$            | 150.00   |  |
| 7  | 1    | Electric Vehicle Hard wired charger on controlled rate | \$             | 500.00   | \$            | 500.00   |  |
| 8  | 1    | New Ford F150 Lightening                               | \$             | 3,000.00 | \$            | 3,000.00 |  |
| 9  | 2    | Electric Equipment                                     | \$             | 25.00    | \$            | 50.00    |  |
|    |      | TOTAL Rebate for this new home                         | -              |          | \$ 9,775.00   |          |  |